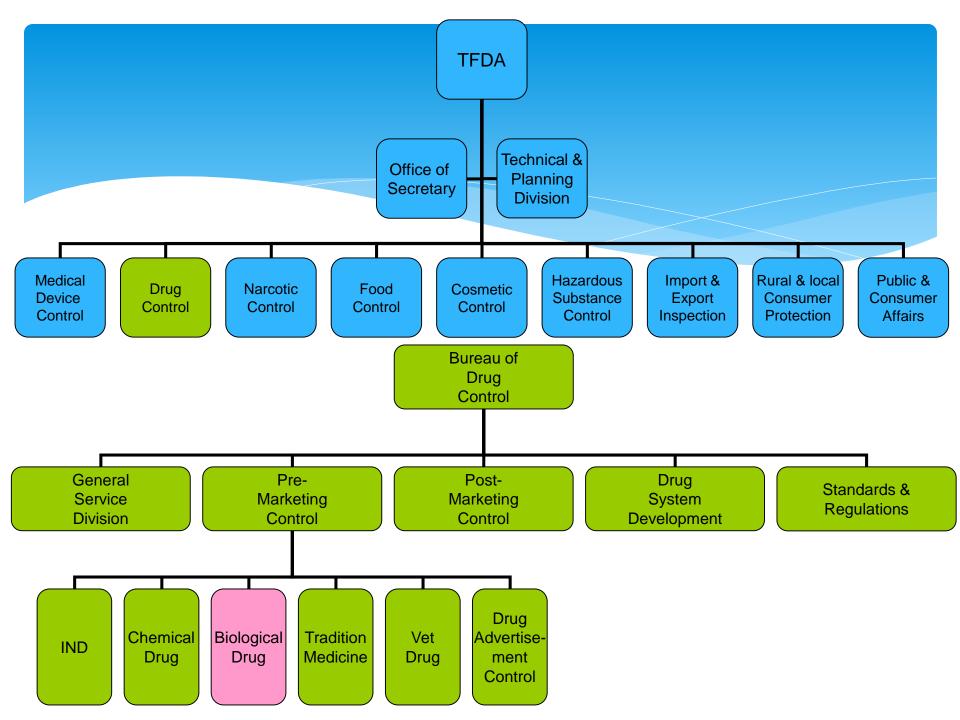

# Regulatory System of Medicinal Products in Thailand (Cont.)

- \*Empowers TFDA as National Regulatory Authority
- \* Encompasses legal framework to regulate **Medicinal Products for both human and veterinary** use in Thailand to meet consistent and reliable standard of assured Quality, Safety and Efficacy

#### **Current Control**

#### For examples:

- \* Ministerial regulation : Lot release control (Thai)
- \* Ministerial regulation : GMP for Biological products (Thai)
- \*TFDA announcement : Biosimilar products registration (Thai)
- \*ACTD/ACTR for ASEAN

## Regulatory Control System in Thailand

- Pre-marketing Control System shall include:
  - IND approval
  - Clinical trails must be conducted using the biological product submitted for registration
  - Clinical trials must have been approved by the NRA\* (TFDA; import permit for investigation products)
  - Registration

## Regulatory Control System in Thailand

- Post-marketing Control System shall include:
  - GMP Compliance
  - Lot release
- Surveillance of Quality related issues, Safety related issues or Effectiveness monitoring

## **Current regulatory framework in Thailand**

- Development stages (not fully regulated)
- \* Authorizing clinical trials
- \* Licensing stages
  - \* 1. Manufacturing license
  - \* 2. Product registration
  - \* 3. Lot release
- \* Post-Licensure stage, Product S]surveillance, Mänufacturing