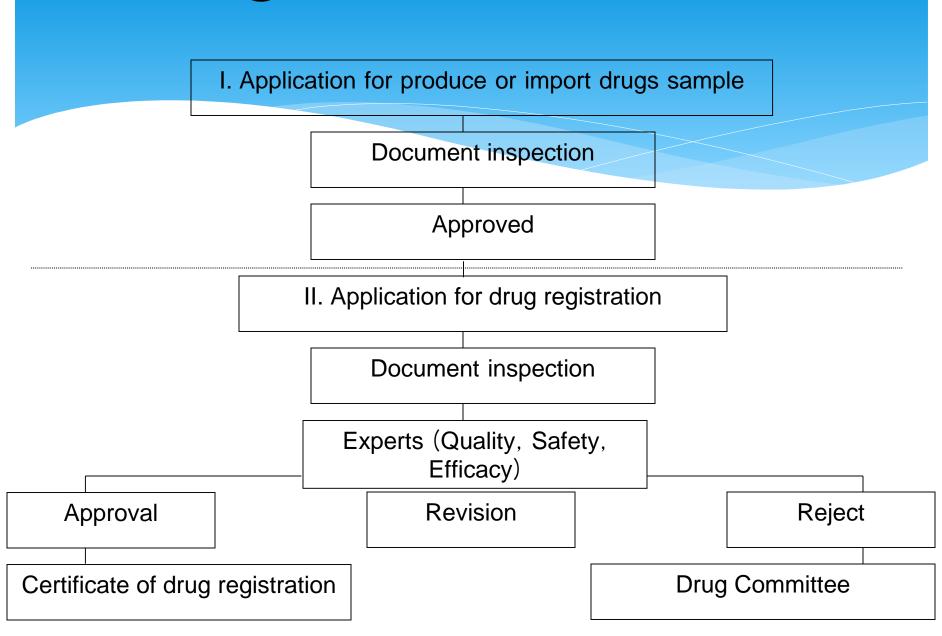

#### **Registration Procedure**

#### Registration

- \* Prerequisite of registration
- \*Section 12 of Drug Act A.C.1967 forbids any person from manufacturing, selling or importing modern medicinal product unless he/she obtains license from TFDA

#### Legal compliance

-Section 79 of Drug Act A.C.1967 defines that any authorized license holder (manufacturer or importer) who wishes to manufacture or import medicinal products into Thailand shall obtain marketing authorization approval/ credential certificate of drug registration from TFDA prior to manufacture or import any medicinal