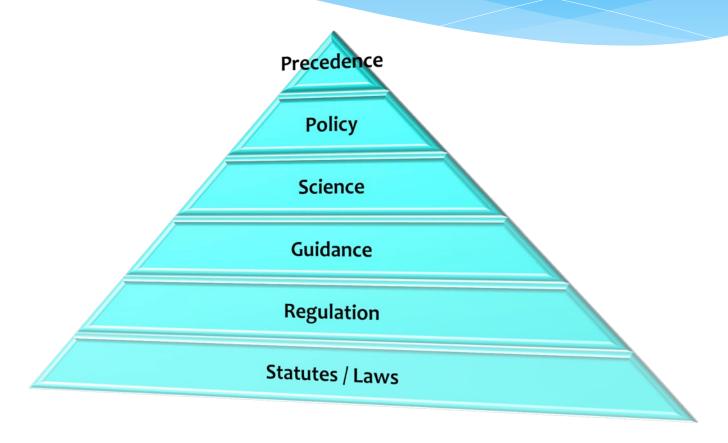

# The Biological Product Registration Requirements of Thailand



Mr.MORAKOT PAPASSIRIPAN

**Bureau of Drug Control,** 

**Food and Drug Administration**,

**Ministry of Public Health** 

**GBC** 2016, Korea (29 June 2016)

#### **Outline**

- Legal Basis and classification of medicines for registration
- Standards, Requirements and Recommendations
- Conclusions



# **Building Blocks of Decision- Making**



#### regulatory bysterm or

# Medicinal Products in Thailand

\* Drug Act B.E. 2510 (1967) and its four amendments

2nd Revision **B.E.2518** (1975)

3rd Revision **B.E.2522** (1979)

4th Revision **B.E.2527** (1984)

5th Revision **B.E.2530** (1987)

# Regulatory System of Medicinal Products in Thailand (Cont.)

- \*Empowers TFDA as National Regulatory Authority
- \* Encompasses legal framework to regulate **Medicinal Products for both human and veterinary** use in Thailand to meet consistent and reliable standard of assured Quality, Safety and Efficacy

#### **Current Control**

#### For examples:

- \* Ministerial regulation : Lot release control (Thai)
- \* Ministerial regulation : GMP for Biological products (Thai)
- \*TFDA announcement : Biosimilar products registration (Thai)
- \*