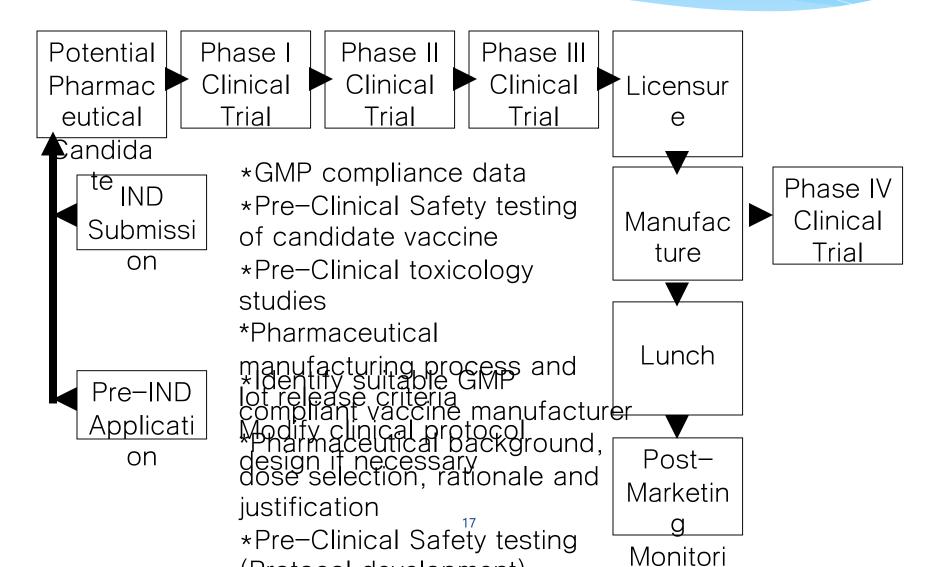

#### Stage of New Drug Licensure

## **Current regulatory framework in Thailand**

- Development stages (not fully regulated)
- \* Authorizing clinical trials
- \* Licensing stages
  - \* 1. Manufacturing license
  - \* 2. Product registration
  - \* 3. Lot release
- \* Post-Licensure stage, Product S]surveillance, Mänufacturing

## Regulatory Control System in Thailand

- Pre-marketing Control System shall include:
  - IND approval
  - Clinical trails must be conducted using the biological product submitted for registration
  - Clinical trials must have been approved by the NRA\* (TFDA; import permit for investigation products)
  - Registration

## Regulatory Control System in Thailand

- Post-marketing Control System shall include:
  - GMP Compliance
  - Lot release
- Surveillance of Quality related issues, Safety related issues or Effectiveness monitoring