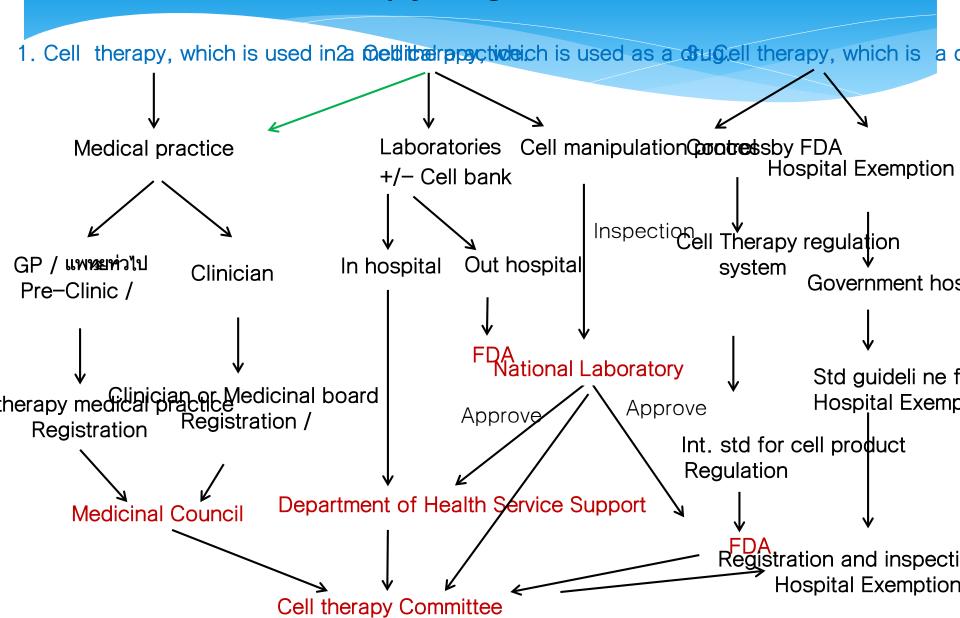

on
- Standards, Requirements and Recommendations
- Conclusions

#### Stage of New Drug Licensure



## **Current regulatory framework in Thailand**

- Development stages (not fully regulated)
- \* Authorizing clinical trials
- \* Licensing stages
  - \* 1. Manufacturing license
  - \* 2. Product registration
  - \* 3. Lot release
- \* Post-Licensure stage, Product S]surveillance, Mänufacturing

#### **BIOLOGICAL PRODUCTS**

 $Q \rightarrow NC \rightarrow C$ 

GMP,
Manufacturing
process,
Quality control
test,
Specification,
Packaging,
Stability, Etc.

Pharmacology, Pharmacokinetics, Toxicology, Etc. Clinical efficacy (Ph. I,II,III), Clinical safety, Biopharmaceutical study, Human PK/PD, Etc.

# **BIOSIMILAR** NC NC CE

#### **CELL PRODUCT**



#### Cell therapy regulation in Thailand (Dra



#### **Outline**

- Legal Basis and classification of medicines for registration
- Standards, Requirements and Recommendations
- Conclusions

#### **Registration Procedure**



#### **Timelines**

- New biological product
- \* Biosimilar product
- \* Vaccine
- Cell products
- \* Fast track review



320 working days



Life saving drug, Emergency, Outbreak

#### Ocassions

- Drafting: The Cell therapy products registration guideline
- \* Revising: Drug Act
- \* Re-evaluation: EPO (on going)



ขอบคุณ 고맙습니다 Thank you